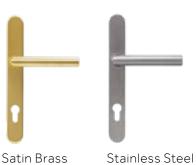

heir slim sightlines and large glazed areas provide unobstructed views, creating a seamless connection between your indoor and outdoor areas.

Perfect for enhancing your patio, garden, or terrace, these doors allow easy access while inviting natural light into your home. The elegant design adds a touch of sophistication, while the robust construction ensures security and thermal efficiency, making them both a practical and stylish choice for any home.

## Architectural Doors hardware.

Our Architectural Door Hardware range features sleek, contemporary designs, carefully curated to complement modern architectural aesthetics, enhancing both functionality and style for a cohesive, sophisticated finish.

### **ARCHITECTURAL HANDLES**



### **STANDARD HANDLES**



### **ASPECT LEVER HANDLE**





### **KNURLED LEVER HANDLE**



### **KNURLED ROSE HANDLE**



### **OVAL ROSE HANDLE**





# Technical information.

### **SIGHTLINES**

| OUTER FRAME |      |  |
|-------------|------|--|
| SLIGHTLINES | 83mm |  |

| INTERLOCK   | SLIMLINE | STANDARD |
|-------------|----------|----------|
| SLIGHTLINES | 34mm     | 83mm     |

### **SECURITY**



### THERMAL PERFORMANCE

| GLAZING       | PERFORAMNCE |
|---------------|-------------|
| Double Glazed | ТВС         |
| U Value       | 1.6         |
| WER Rating    | ТВС         |

| GLAZING      | CONTEMPORY |
|--------------|------------|
| Tripe Glazed | ТВС        |
| U Value      | 1.4        |
| WER Rating   | ТВС        |

PARTL





## Architectural Bifolds.

Endurance Aluminium's architectural bifolds offer a sophisticated so