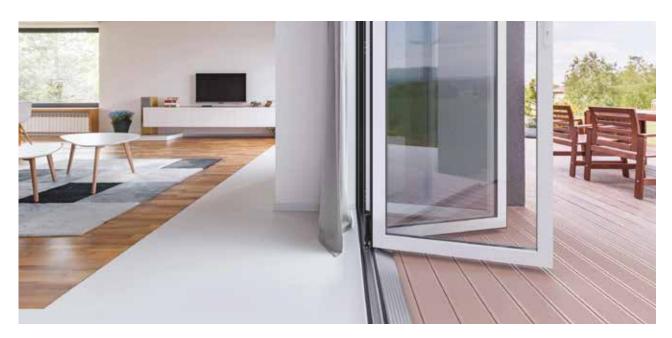

## Sliding Patio Doors.

Endurance Aluminium's sliding patio doors combine sleek design with exceptional functionality. Their wider sash widths provide expansive, uninterrupted glazed areas, surpassing bifold doors for a more open, airy feel. With ultra-slim 34mm interlocks, they offer elegant sightlines, framing outdoor views like a picture-perfect scene.

Effortlessly smooth to operate, these doors open with minimal effort, blending modern aesthetics with practicality. Ideal for enhancing natural light and maximizing space, they are the ultimate choice for contemporary living.