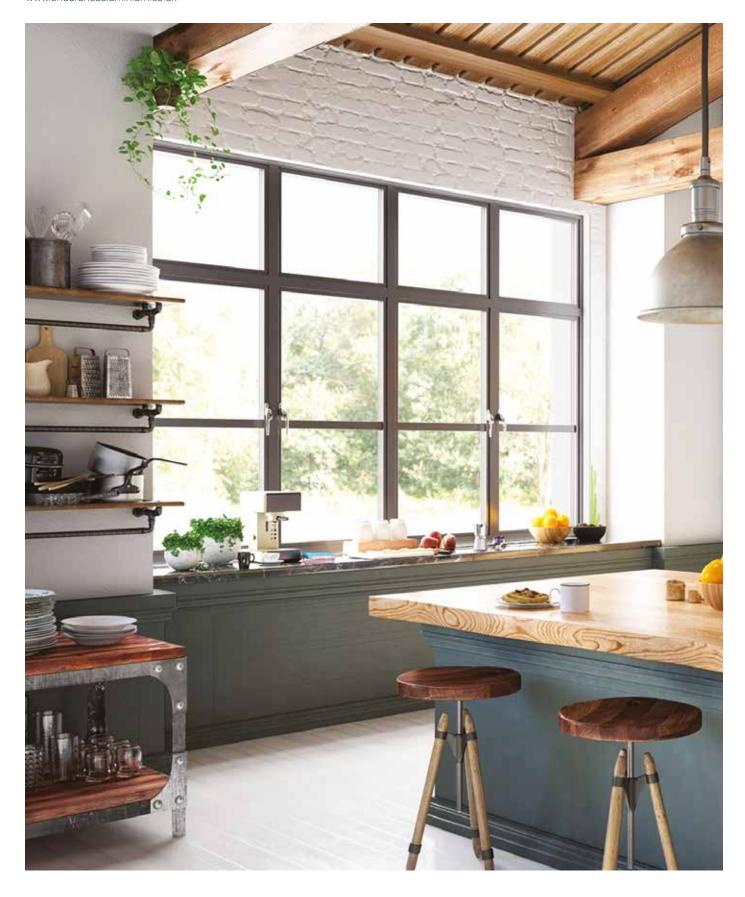

## Bringing the outside in.

The slim sighlines offered by aluminium are the perfect way to connect indoor and outdoor spaces, seamlessly merging your home with its surroundings.

By allowing for larger glass panes and uninterrupted views, aluminium frames create a sense of openness and flow, making interiors feel more spacious, light-filled, and inspiring. This design feature not only enhances the aesthetic appeal of your home but also fosters a stronger connection to nature, transforming everyday living into something extraordinary.