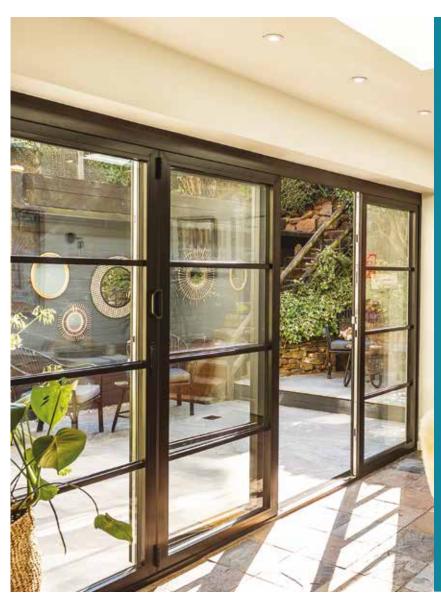

## Sliding Patio Doors.

Endurance Aluminium's sliding patio doors combine sleek design with exceptional functionality. Their wider sash widths provide expansive, uninterrupted glazed areas, surpassing bifold doors for a more open, airy feel. With ultra-slim 34mm interlocks, they offer elegant sightlines, framing outdoor views like a picture-perfect scene.

Effortlessly smooth to operate, these doors open with minimal effort, blending modern aesthetics with practicality. Ideal for enhancing natural light and maximizing space, they are the ultimate choice for contemporary living.

# Sleek design with ultra-slim sightlines.

Endurance Aluminium's sliding patio doors boast some of the slimmest sightlines on the market. With a standard interlock of 83mm and an ultra-slim 34mm option, they deliver an unparalleled minimalist aesthetic.

These sleek designs maximize natural light and create a high-end, contemporary feel, blending seamlessly with modern interiors. Perfect for those seeking elegance and sophistication, our sliding doors redefine style while providing exceptional functionality and uninterrupted views.