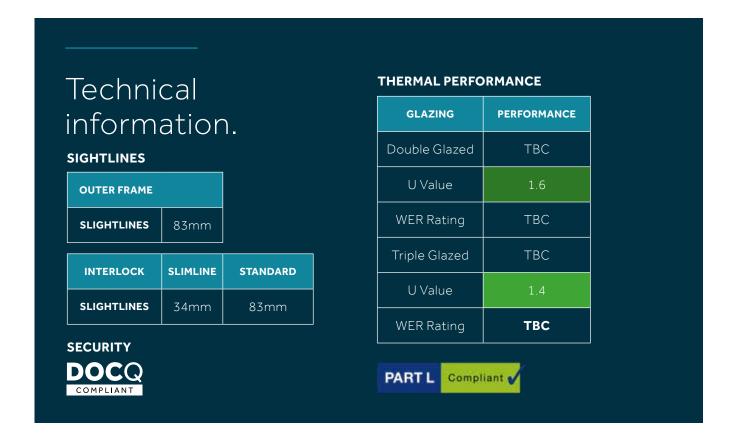

### **SIGHTLINES**

| OUTER FRAME |      |  |
|-------------|------|--|
| SLIGHTLINES | 83mm |  |

| INTERLOCK   | SLIMLINE | STANDARD |
|-------------|----------|----------|
| SLIGHTLINES | 34mm     | 83mm     |

### THERMAL PERFORMANCE

| GLAZING       | PERFORAMNCE |
|---------------|-------------|
| Double Glazed | ТВС         |
| U Value       | 1.6         |
| WER Rating    | ТВС         |

| GLAZING      | CONTEMPORY |
|--------------|------------|
| Tripe Glazed | ТВС        |
| U Value      | 1.4        |
| WER Rating   | ТВС        |