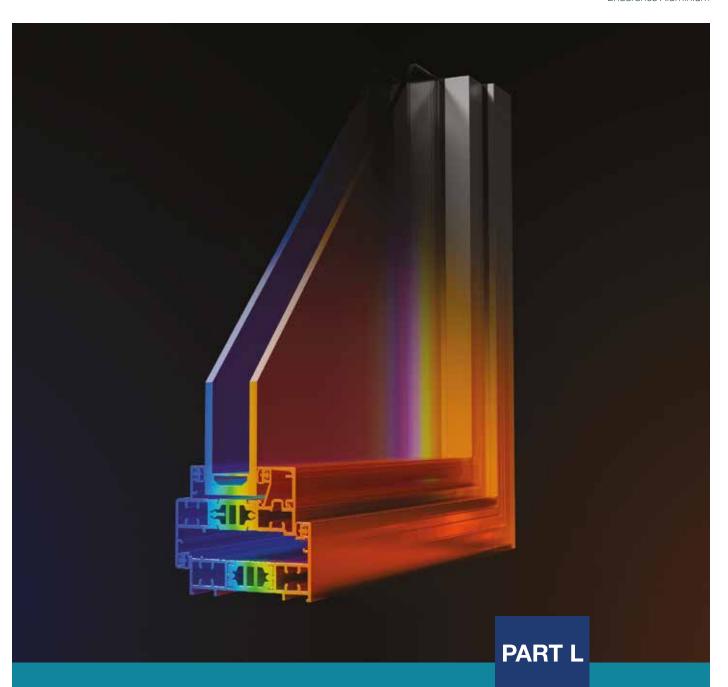

## Thermal Performance & U-Values.

Thermal transmittance, also known as a U-Value, measures the rate of transfer of heat. The better insulated a window or door is, the lower the U-Value will be.

#### DOUBLE GLAZED

Endurance Aluminium's entire range complies with Part L regulations using standard 28mm double glazing.

#### **TRIPLE GLAZED**

Available with 36mm triple glazing for the ultimate thermal performance. Triple glazing can also provide exceptional acoustic dampening to block out

Compliant (

u-value Double glazed