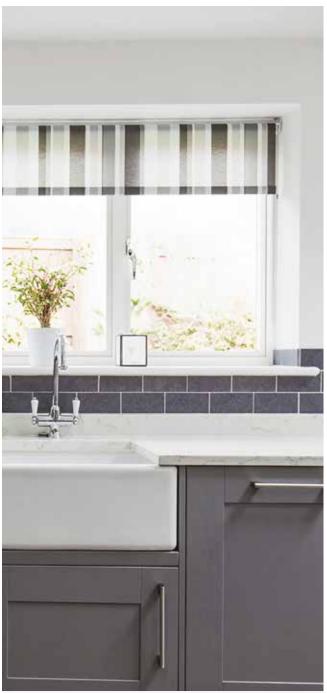

#### **CASEMENT WINDOWS**

Heritage Casement windows offer versatile opening options, as they can be hinged on the side, bottom, or top frame to suit your needs. With slim sightlines starting from just 60.5mm, they invite natural light into your home while maintaining a sleek and elegant appearance.