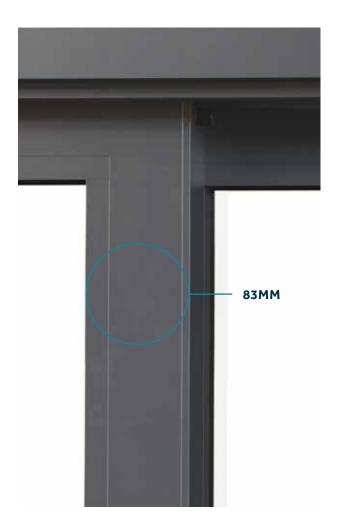

### **SIGHTLINES**

| OUTER FRAME |      |  |
|-------------|------|--|
| SLIGHTLINES | 83mm |  |

| INTERLOCK   | SLIMLINE | STANDARD |
|-------------|----------|----------|
| SLIGHTLINES | 34mm     | 83mm     |

# Sleek design with ultra-slim sightlines.

Endurance Aluminium's sliding patio doors boast some of the slimmest sightlines on the market. With a standard interlock of 83mm and an ultra-slim 34mm option, they deliver an unparalleled minimalist aesthetic.