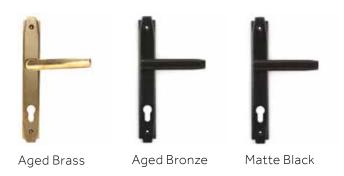

## Architectural Doors hardware.

Our Architectural Door Hardware range features sleek, contemporary designs, carefully curated to complement modern architectural aesthetics, enhancing both functionality and style for a cohesive, sophisticated finish.

### **ARCHITECTURAL HANDLES**

### **STANDARD HANDLES**

### **ASPECT LEVER HANDLE**

### **KNURLED LEVER HANDLE**

### **KNURLED ROSE HANDLE**

### **OVAL ROSE HANDLE**