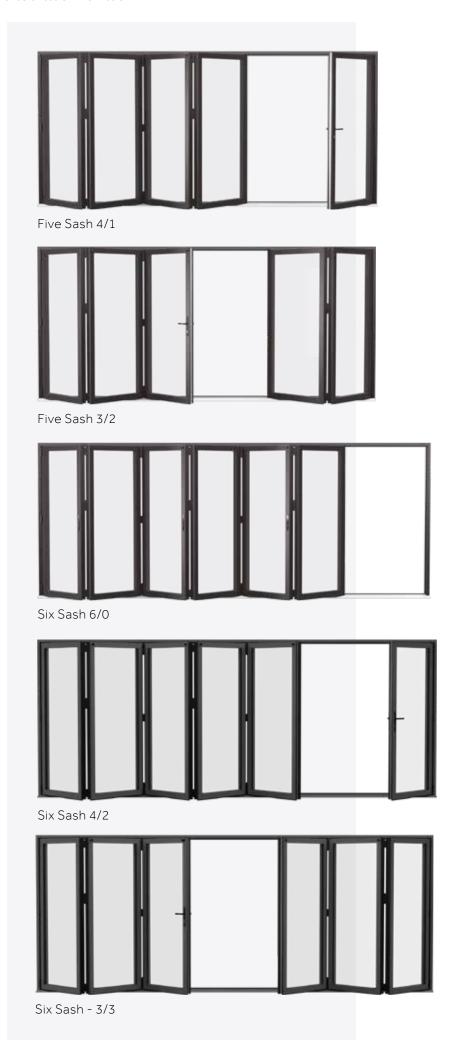

## Bifold door configurations.

Endurance Aluminium's bifold doors offer versatile configurations, with up to 7 sashes to create large openings. The doors can fold all in the same direction or split for flexible use. Whether folding inwards or outwards, these doors provide maximum convenience and style. You can also

include a single door within the configuration, allowing for easy access without the need to open the entire door. Perfect for creating seamless transitions between your home and outdoor spaces, our bifolds combine functionality and elegance.

Two sash 2/0

Three sash 3/0

Three sash 2/1

Four sash 4/0

Four sash 3/1

Four sash 2/2

Five sash - 5/0

Six sash - 4/2