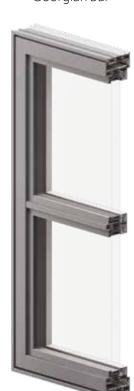

#### TRANSOM BAR OPTIONS

Heritage windows can be fully customized with decorative transoms, allowing you to create a variety of looks. Whether you're aiming for a traditional or contemporary style, these elegant details enhance the overall design, adding character and visual appeal to your home.

Small flat<sup>\*</sup> Georgian bar

Large Flat<sup>\*</sup> Georgian bar

Stepped Dummy Mullion