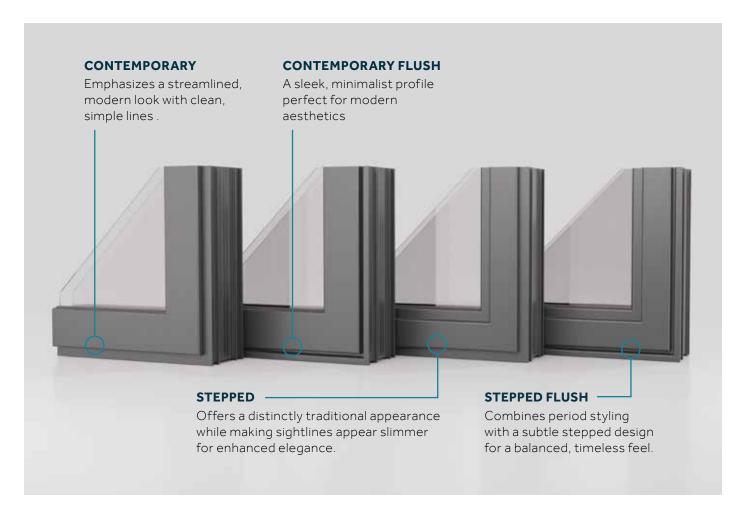

## Four frame style options.

Our Heritage and Architectural ranges are available in four distinct profiles, offering you the freedom to design windows and doors that perfectly match your home's style. Whether your vision leans toward the timeless elegance of traditional designs or the clean lines of modern minimalism, these versatile profiles cater to every taste and architectural requirement.

Each profile has been thoughtfully crafted to provide unique sightlines and distinctive character, allowing you to create a seamless connection between your home's interior and exterior.

Choose the profile that best complements your home and enjoy the perfect blend of style and performance.