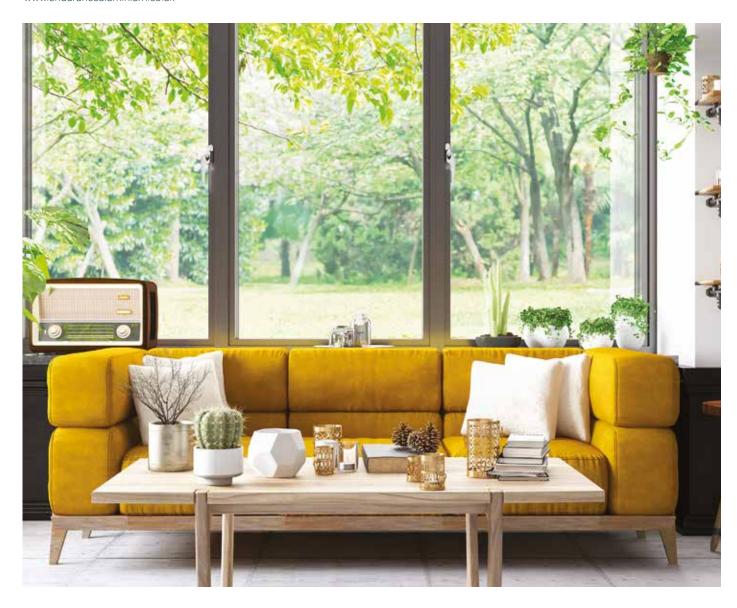

## Bringing the outside in.

The slim sighlines offered by aluminium are the perfect way to connect indoor and outdoor spaces, seamlessly merging your home with its surroundings.

By allowing for larger glass panes and uninterrupted views, aluminium frames create a sense of openness and flow, making interiors feel more spacious, light-filled, and inspiring. This design feature not only enhances the aesthetic appeal of your home but also fosters a stronger connection to nature, transforming everyday living into something extraordinary.