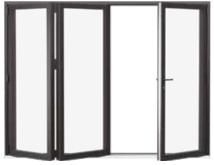

## Architectural Bifolds.

Endurance Aluminium's architectural bifolds offer a sophisticated solution for creating a seamless connection between your home and garden. With slim, elegant aluminium frames, these doors maximize natural light, ensuring your interiors remain bright and airy, even when closed. Bifolds are ideal for creating

larger openings than any other style of door, allowing for effortless flow between indoor and outdoor spaces. Featuring a 5-point locking system, our bifolds provide enhanced security, ensuring peace of mind while maintaining a stylish, functional design.

## Bifold door configurations.

Endurance Aluminium's bifold doors offer versatile configurations, with up to 7 sashes to create large openings. The doors can fold all in the same direction or split for flexible use. Whether folding inwards or outwards, these doors provide maximum convenience and style. You can also

include a single door within the configuration, allowing for easy access without the need to open the entire door. Perfect for creating seamless transitions between your home and outdoor spaces, our bifolds combine functionality and elegance.