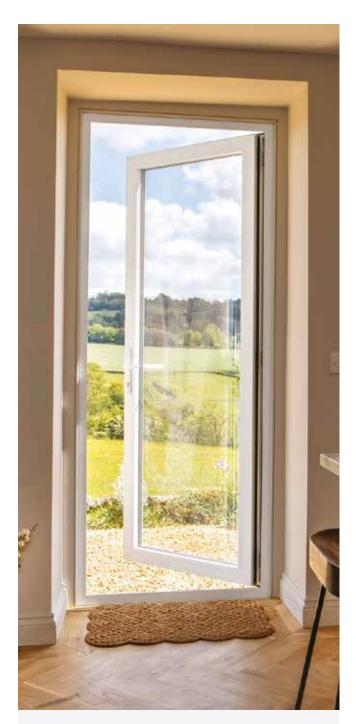

### Architectural Doors.

Endurance Aluminium's Architectural single and French doors are designed with slim sightlines and large glazed areas, allowing natural light to fill your interior. These doors provide picture-frame-like views of the outdoors, seamlessly connecting your home to its surroundings. With their sleek, modern design,

they enhance your living space while offering excellent thermal performance. Perfect for creating a bright and airy atmosphere, these doors bring both elegance and practicality to your home, making them an ideal choice for any contemporary setting.

### **SINGLE DOORS**

Endurance Aluminium's single Architectural doors combine sleek design with practicality, making them ideal for use as back doors. Featuring slim sightlines and large glazed areas, they allow natural light to brighten your home while offering secure, easy access to your garden or outdoor space.