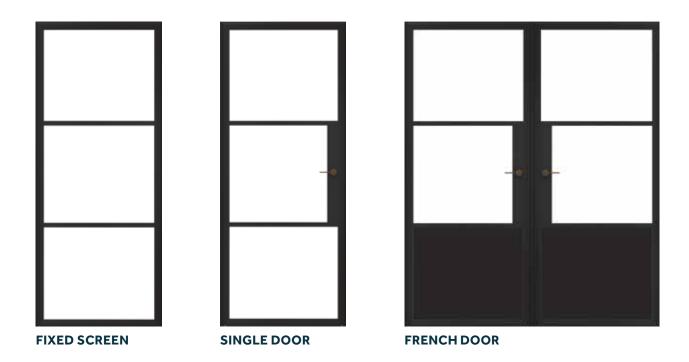

### Endless design possibilities.

Heritage doors offer incredible versatility, with a wide range of configurations to suit any home. Choose from elegant single or French doors, complemented by options for sidelights or toplights. These features enhance natural light and create a unique entrance that blends

seamlessly with your home's architecture. Whether you're aiming for a bold statement or timeless subtlety, Heritage doors provide the perfect combination of style and functionality, making them an ideal choice for both traditional and contemporary spaces.