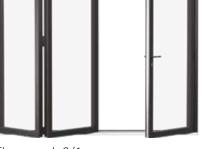

## Architectural Bifolds.

Endurance Aluminium's architectural bifolds offer a sophisticated solution for creating a seamless connection between your home and garden. With slim, elegant aluminium frames, these doors maximize natural light, ensuring your interiors remain bright and airy, even when closed. Bifolds are ideal for creating

larger openings than any other style of door, allowing for effortless flow between indoor and outdoor spaces. Featuring a 5-point locking system, our bifolds provide enhanced security, ensuring peace of mind while maintaining a stylish, functional design.

## Bifold door configurations.

Endurance Aluminium's bifold doors offer versatile configurations, with up to 7 sashes to create large openings. The doors can fold all in the same direction or split for flexible use. Whether folding inwards or outwards, these doors provide maximum convenience and style. You can also

include a single door within the configuration, allowing for easy access without the need to open the entire door. Perfect for creating seamless transitions between your home and outdoor spaces, our bifolds combine functionality and elegance.