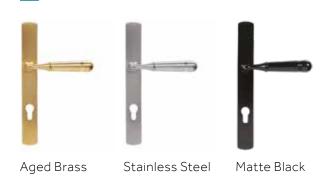

on between indoor and outdoor spaces, or opt for up to four transoms to capture a timeless, heritage-inspired aesthetic. With this flexibility, you can achieve a design that perfectly complements your style, whether modern or traditional.







Black Anthracite White



## Heritage Doors hardware options.

The Heritage Door hardware range is expertly crafted with a focus on solid build quality, offering a sense of durability and authenticity. Each piece combines timeless design with robust construction to complement and enhance the classic style of your doors.

#### **ART DECO LEVER HANDLE**



#### **ART DECO ROSE HANDLE**



#### ASPECT LEVER HANDLE



#### **KNURLED LEVER HANDLE**



Aged Brass

Stainless Steel

Matte Black

#### **KNURLED ROSE HANDLE**



#### **OPERA LEVER HANDLE**



#### **OPERA ROSE HANDLE**



#### **OVAL ROSE HANDLE**



### Design the perfect Heritage Door.

Design your dream Heritage Doors with our online configurator tool. Customize styles, configurations, and finishes to perfectly suit your home, creating a timeless look that combines elegance with modern performance.





### Heritage Internal Doors & Screens.

Elevate your home with our stunning range of heritage-style internal doors and screens, designed to create a perfect balance between functionality and timeless elegance. These doors are ideal for adding a subtle division between spaces, allowing natural light to flow freely while maintaining an open and spacious feel.

Not only do they define the transition between rooms, but they also serve as an effective acoustic barrier,

providin