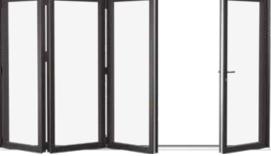

## Architectural Bifolds.

Endurance Aluminium's architectural bifolds offer a sophisticated solution for creating a seamless connection between your home and garden. With slim, elegant aluminium frames, these doors maximize natural light, ensuring your interiors remain bright and airy, even when closed. Bifolds are ideal for creating

larger openings than any other style of door, allowing for effortless flow between indoor and outdoor spaces. Featuring a 5-point locking system, our bifolds provide enhanced security, ensuring peace of mind while maintaining a stylish, functional design.

## Bifold door configurations.

Endurance Aluminium's bifold doors offer versatile configurations, with up to 7 sashes to create large openings. The doors can fold all in the same direction or split for flexible use. Whether folding inwards or outwards, these doors provide maximum convenience and style. You can also

include a single door within the configuration, allowing for easy access without the need to open the entire door. Perfect for creating seamless transitions between your home and outdoor spaces, our bifolds combine functionality and elegance.