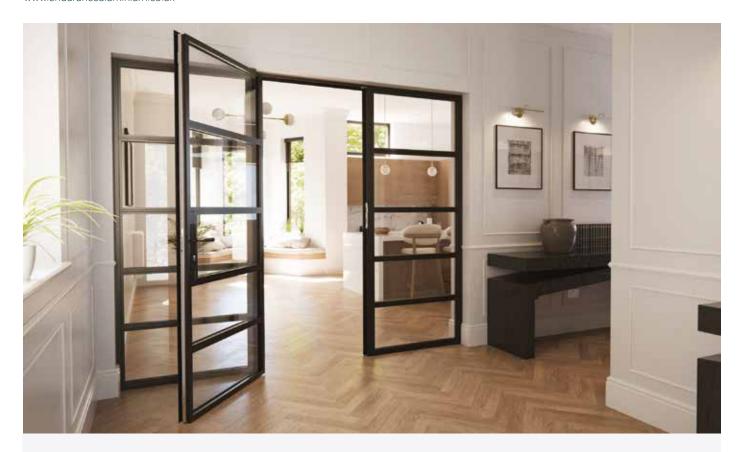

## Heritage Doors.

Our Heritage Door collection captures the timeless elegance of traditional steel doors while delivering superior thermal performance. Designed to suit both classic and contemporary settings, these doors complement traditional architecture and interiors

just as effortlessly as they enhance modern aesthetics. Combining sleek, heritage-inspired styling with cutting-edge efficiency, Heritage Doors are the perfect choice for those seeking a blend of character and performance.

### Endless design possibilities.

Heritage doors offer incredible versatility, with a wide range of configurations to suit any home. Choose from elegant single or French doors, complemented by options for sidelights or toplights. These features enhance natural light and create a unique entrance that blends

seamlessly with your home's architecture. Whether you're aiming for a bold statement or timeless subtlety, Heritage doors provide the perfect combination of style and functionality, making them an ideal choice for both traditional and contemporary spaces.