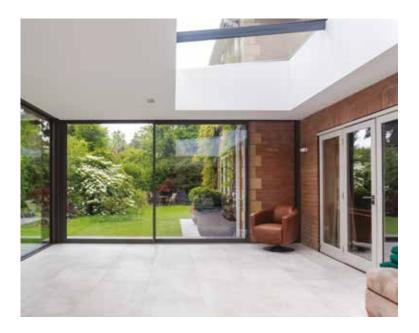

## Bringing the outside in.

The slim sighlines offered by aluminium are the perfect way to connect indoor and outdoor spaces, seamlessly merging your home with its surroundings.

By allowing for larger glass panes and uninterrupted views, aluminium frames create a sense of openness and flow, making interiors feel more spacious, light-filled, and inspiring. This design feature not only enhances the aesthetic appeal of your home but also fosters a stronger connection to nature, transforming everyday living into something extraordinary.