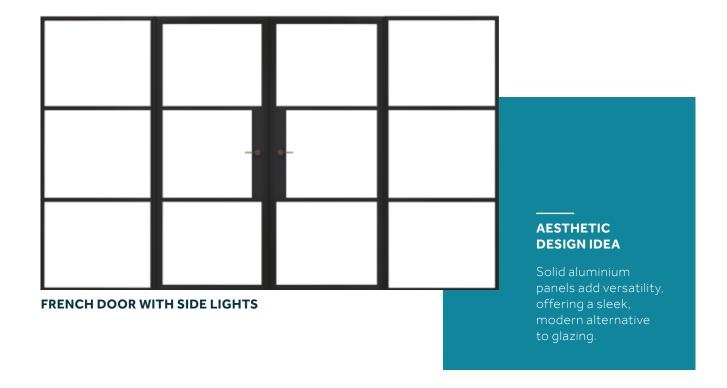

### Endless design possibilities.

Heritage doors offer incredible versatility, with a wide range of configurations to suit any home. Choose from elegant single or French doors, complemented by options for sidelights or toplights. These features enhance natural light and create a unique entrance that blends

seamlessly with your home's architecture. Whether you're aiming for a bold statement or timeless subtlety, Heritage doors provide the perfect combination of style and functionality, making them an ideal choice for both traditional and contemporary spaces.