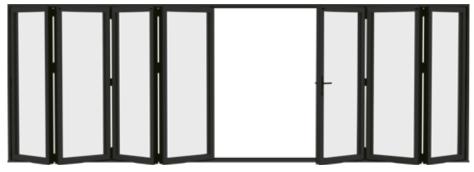

## Architectural Bifolds.

Endurance Aluminium's architectural bifolds offer a sophisticated solution for creating a seamless connection between your home and garden. With slim, elegant aluminium frames, these doors maximize natural light, ensuring your interiors remain bright and airy, even when closed. Bifolds are ideal for creating

larger openings than any other style of door, allowing for effortless flow between indoor and outdoor spaces. Featuring a 5-point locking system, our bifolds provide enhanced security, ensuring peace of mind while maintaining a stylish, functional design.

## Bifold door configurations.

Endurance Aluminium's bifold doors offer versatile configurations, with up to 7 sashes to create large openings. The doors can fold all in the same direction or split for flexible use. Whether folding inwards or outwards, these doors provide maximum convenience and style. You can also

include a single door within the configuration, allowing for easy access without the need to open the entire door. Perfect for creating seamless transitions between your home and outdoor spaces, our bifolds combine functionality and elegance.