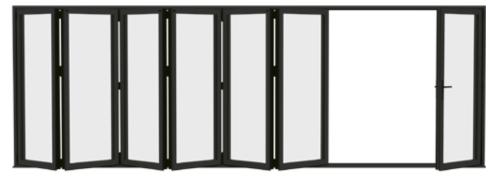

## Bifold door configurations.

Endurance Aluminium's bifold doors offer versatile configurations, with up to 7 sashes to create large openings. The doors can fold all in the same direction or split for flexible use. Whether folding inwards or outwards, these doors provide maximum convenience and style. You can also

include a single door within the configuration, allowing for easy access without the need to open the entire door. Perfect for creating seamless transitions between your home and outdoor spaces, our bifolds combine functionality and elegance.

Two sash 2/0

Three sash 3/0

Three sash 2/1

Four sash 4/0

Four sash 3/1

Four sash 2/2

Five sash - 5/0

Six sash - 4/2