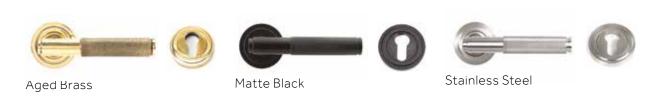

## Internal Screens & Doors hardware options.

Heritage internal doors can be customised to suit your needs, with the option to order them with or without locks. Doors ordered without locks come fitted with a handle only, providing a simple and elegant finish. For doors with locks, both the handle and the matching escutcheons shown below are included, ensuring a cohesive and secure design.

#### **ART DECO ROSE HANDLE**

#### **KNURLED ROSE HANDLE**

#### **OPERA ROSE HANDLE**

#### **OVAL ROSE HANDLE**