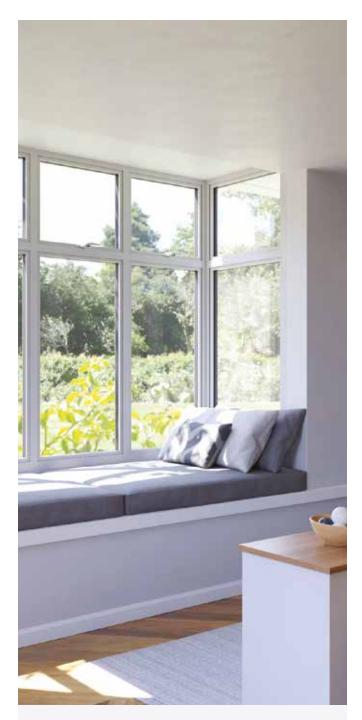

## Bringing the outside in.

The slim sighlines offered by aluminium are the perfect way to connect indoor and outdoor spaces, seamlessly merging your home with its surroundings.

By allowing for larger glass panes and uninterrupted views, aluminium frames create a sense of openness and flow, making interiors feel more spacious, light-filled, and inspiring. This design feature not only enhances the aesthetic appeal of your home but also fosters a stronger connection to nature, transforming everyday living into something extraordinary.