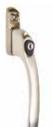

---|------------|---------|
| Double<br>Glazed | 28mm       | 28mm    |
| U Value          | 1.5        | 1.5     |
| WER Rating       | A          | Α       |
| Triple Glazed    | 36mm       | -       |
| U Value          | 1.1        |         |
| WER Rating       | A+         | -       |





COMPLIANT



### FULL TECHNICAL SPECIFICATION

Scan this QR Code on your Smart Phone to view our complete Technical Specification document.



## Heritage Windows hardware options.

The Heritage Window hardware range is thoughtfully curated to provide an authentic heritage look, combining classic design with quality craftsmanship to perfectly complement the timeless style of your windows.

#### **ART DECO**



#### **OPERA**



#### **KNURLED**



#### STANDARD HANDLES



Anthracite Grey



Black



Polished Chrome



Gold



Smokey Chrome



White





#### **RESTRICTED HINGES**

Endurance Aluminium's range of Heritage Windows is designed with both style and practicality in mind. Available with restricted hinges,

these windows limit how wide they can open, providing added security and peace of mind for homeowners.

The restricted opening prevents easy access from the outside, making it more difficult for intruders to enter, while also reducing the risk of accidents, particularly in homes with young children or pets. This thoughtful feature combines enhanced safety with the classic charm of traditional window designs, ensuring your home remains secure while preserving its heritage aesthetic.





**NIGHT VENT** 

Endurance Aluminium's Night Ventilation feature offers an excellent s