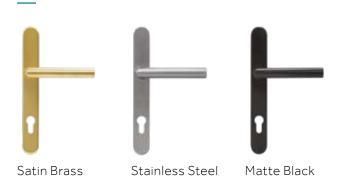

e lets you specify the number of transoms to create the perfect look for your home. Choose no transoms for a sleek, uninterrupted connection between indoor and outdoor spaces, or opt for up to four transoms to capture a timeless, heritage-inspired aesthetic. With this flexibility, you can achieve a design that perfectly complements your style, whether modern or traditional.







Black Anthracite White



## Heritage Doors hardware options.

The Heritage Door hardware range is expertly crafted with a focus on solid build quality, offering a sense of durability and authenticity. Each piece combines timeless design with robust construction to complement and enhance the classic style of your doors.

#### **ART DECO LEVER HANDLE**



#### **ART DECO ROSE HANDLE**



#### ASPECT LEVER HANDLE



#### **KNURLED LEVER HANDLE**



Aged Brass

Stainless Steel

Matte Black

#### **KNURLED ROSE HANDLE**



#### **OPERA LEVER HANDLE**



#### **OPERA ROSE HANDLE**



#### **OVAL ROSE HANDLE**



### Design the perfect Heritage Door.

Design your dream Heritage Doors with our online configurator tool. Customize styles, configurations, and finishes to perfectly suit your home, creating a timeless look that combines elegance with modern performance.





### Heritage Internal Doors & Screens.

Elevate your home with our stunning range of heritage-style internal doors and screens, designed to create a perfect balance between functionality and timeless elegance. These doors are ideal for adding a subtle division between spaces, allowing natural light to flow freely while maintaining an open