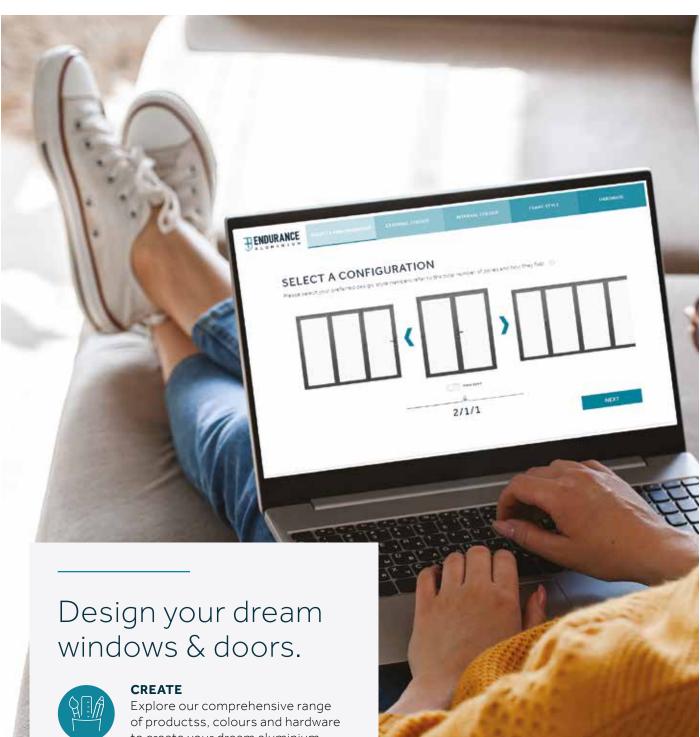

to create your dream aluminium windows and doors.

#### **PERFECT**

Create multiple different designs and experiment with contrasting styles and features.

#### **VISUALISE**

Upload a photograph of your home and you'll be able to digitally impose your designs to get a real-world vision of your project.

#### **START DESIGNING**

Scan the below QR code to start designing your dream home.