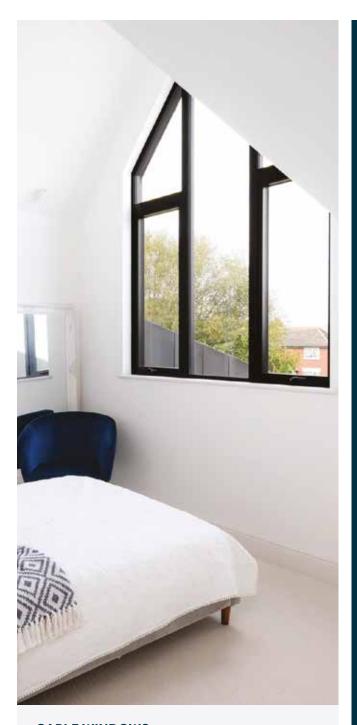

### **GABLE WINDOWS**

Architectural Gable Windows are designed to create a stunning architectural feature that enhances both the interior and exterior of your home. With their striking, angular shape, these windows make a bold statement, adding character and elegance to any space.

Available in completely customisable designs, Architectural Gable Windows allow Endurance Aluminium to bring your unique vision to life, tailored to your exact specifications.