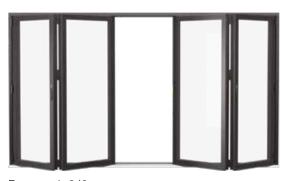

## Architectural Bifolds.

Endurance Aluminium's architectural bifolds offer a sophisticated solution for creating a seamless connection between your home and garden. With slim, elegant aluminium frames, these doors maximize natural light, ensuring your interiors remain bright and airy, even when closed. Bifolds are ideal for creating

larger openings than any other style of door, allowing for effortless flow between indoor and outdoor spaces. Featuring a 5-point locking system, our bifolds provide enhanced security, ensuring peace of mind while maintaining a stylish, functional design.

## Bifold door configurations.

Endurance Aluminium's bifold doors offer versatile configurations, with up to 7 sashes to create large openings. The doors can fold all in the same direction or split for flexible use. Whether folding inwards or outwards, these doors provide maximum convenience and style. You can also

include a single door within the configuration, allowing for easy access without the need to open the entire door. Perfect for creating seamless transitions between your home and outdoor spaces, our bifolds combine functionality and elegance.