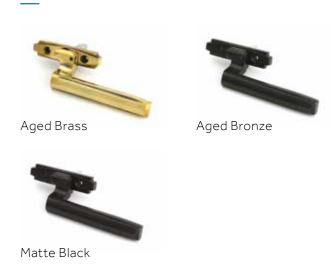

|

#### THERMAL PERFORMANCE

| GLAZING          | CONTEMPORY | STEPPED |
|------------------|------------|---------|
| Double<br>Glazed | 28mm       | 28mm    |
| U Value          | 1.5        | 1.5     |
| WER Rating       | A          | Α       |
| Triple Glazed    | 36mm       | -       |
| U Value          | 1.1        |         |
| WER Rating       | A+         | -       |





COMPLIANT



### FULL TECHNICAL SPECIFICATION

Scan this QR Code on your Smart Phone to view our complete Technical Specification document.



## Heritage Windows hardware options.

The Heritage Window hardware range is thoughtfully curated to provide an authentic heritage look, combining classic design with quality craftsmanship to perfectly complement the timeless style of your windows.

#### **ART DECO**



#### **OPERA**



#### **KNURLED**



#### STANDARD HANDLES



Anthracite Grey



Black



Polished Chrome



Gold



Smokey Chrome



White





#### **RESTRICTED HINGES**

Endurance Aluminium's range of Heritage Windows is designed with both style and practicality in mind. Available with restricted hinges,

these windows limit how wide they can open, providing added security and peace of mind for homeowners.

The restricted opening prevents easy access from the outside, making it more difficult for intruders to enter, while also reducing the risk of accidents, particularly in homes with young children or pets. This thoughtful feature combines enhanced safety with the classic charm of traditional window designs, ensuring your home remains secure while preserving its heritage aesthetic.