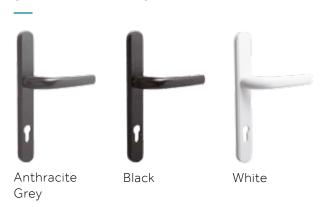

### STANDARD HANDLES

Anthracite Grey

Black

Polished Chrome

Gold

Smokey Chrome

White