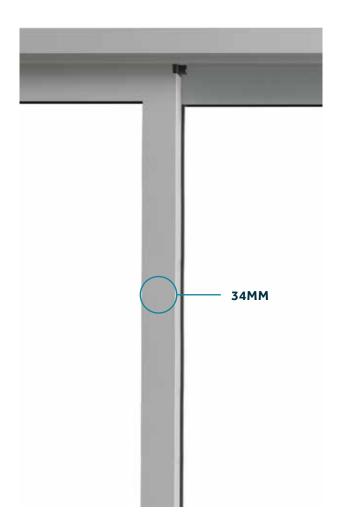

### **SIGHTLINES**

| OUTER FRAME |      |  |
|-------------|------|--|
| SLIGHTLINES | 83mm |  |

| INTERLOCK   | SLIMLINE | STANDARD |
|-------------|----------|----------|
| SLIGHTLINES | 34mm     | 83mm     |

# Sleek design with ultra-slim sightlines.

Endurance Aluminium's sliding patio doors boast some of the slimmest sightlines on the market. With a standard interlock of 83mm and an ultra-slim 34mm option, they deliver an unparalleled minimalist aesthetic.