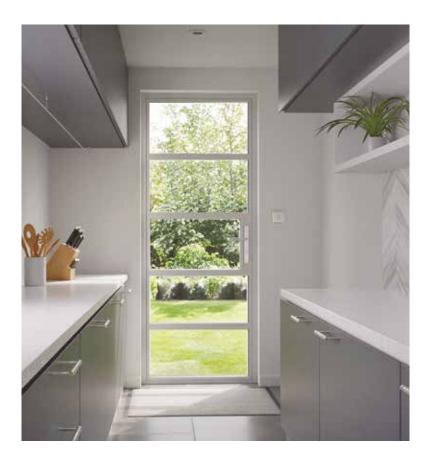

# Transform your back door with light and style.

Heritage Doors make the perfect choice for back doors, turning typically dark, utilitarian spaces like boot rooms and utility rooms into bright, welcoming areas. With their large glass panes and elegant design, these doors allow natural light to flood in, transforming often uninspiring spaces into functional, well-lit areas that feel open and airy.