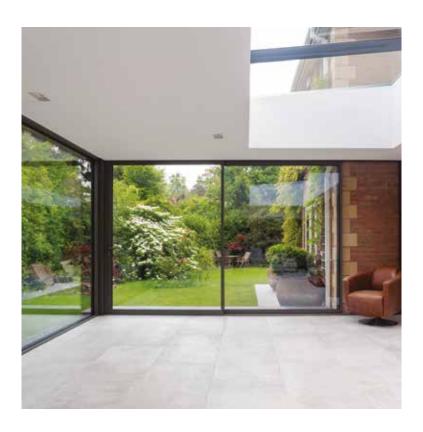

## Bringing the outside in.

The slim sighlines offered by aluminium are the perfect way to connect indoor and outdoor spaces, seamlessly merging your home with its surroundings.

By allowing for larger glass panes and uninterrupted views, aluminium frames create a sense of openness and flow, making interiors feel more spacious, light-filled, and inspiring. This design feature not only enhances the aesthetic appeal of your home but also fosters a stronger connection to nature, transforming everyday living into something extraordinary.