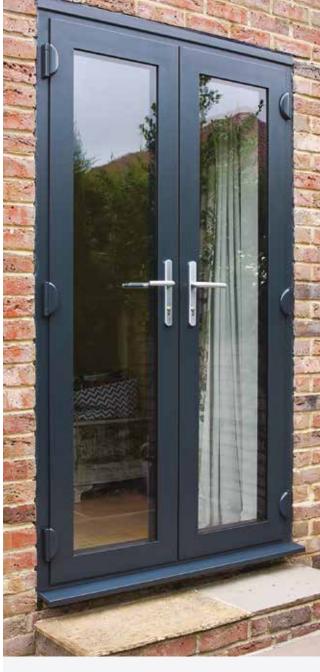

### Architectural Doors.

Endurance Aluminium's Architectural single and French doors are designed with slim sightlines and large glazed areas, allowing natural light to fill your interior. These doors provide picture-frame-like views of the outdoors, seamlessly connecting your home to its surroundings. With their sleek, modern design,

they enhance your living space while offering excellent thermal performance. Perfect for creating a bright and airy atmosphere, these doors bring both elegance and practicality to your home, making them an ideal choice for any contemporary setting.

### **FRENCH DOORS**

Endurance Aluminium's French doors are the ideal solution for opening onto patios or outdoor entertaining spaces. Their slim sightlines and large glazed areas provide unobstructed views, creating a seamless connection between your indoor and outdoor areas.

Perfect for enhancing your patio, garden, or terrace, these doors allow easy access while inviting natural light into your home. The elegant design adds a touch of sophistication, while the robust construction ensures security and thermal efficiency, making them both a practical and stylish choice for any home.