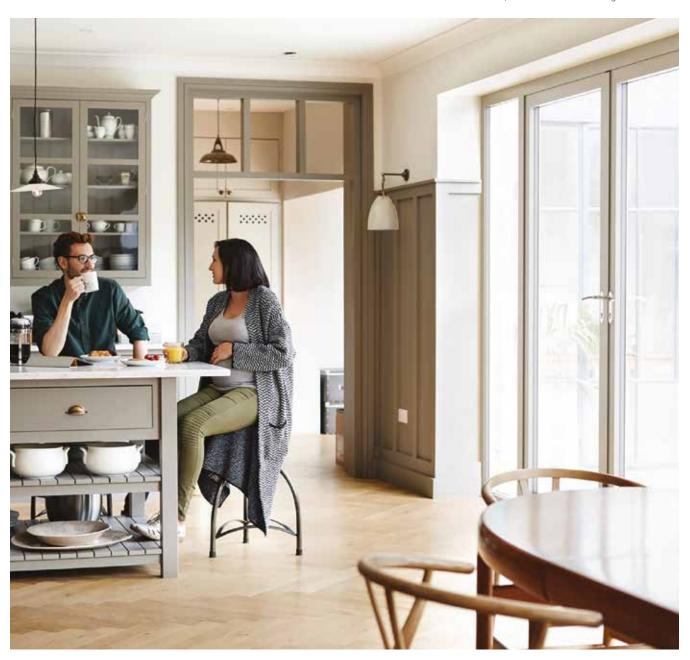

## Bringing the outside in.

The slim sighlines offered by aluminium are the perfect way to connect indoor and outdoor spaces, seamlessly merging your home with its surroundings.

By allowing for larger glass panes and uninterrupted views, aluminium frames create a sense of openness and flow, making interiors feel more spacious, light-filled, and inspiring. This design feature not only enhances the aesthetic appeal of your home but also fosters a stronger connection to nature, transforming everyday living into something extraordinary.

## Colours to define your style.

Aluminium windows and doors offer exceptional flexibility when it comes to colour, making them an impactful statement feature for both the interior and exterior of your home. With an extensive range of colours available, from bold, vibrant tones to subtle, understated shades, you can tailor your windows to perfectly complement your design vision.