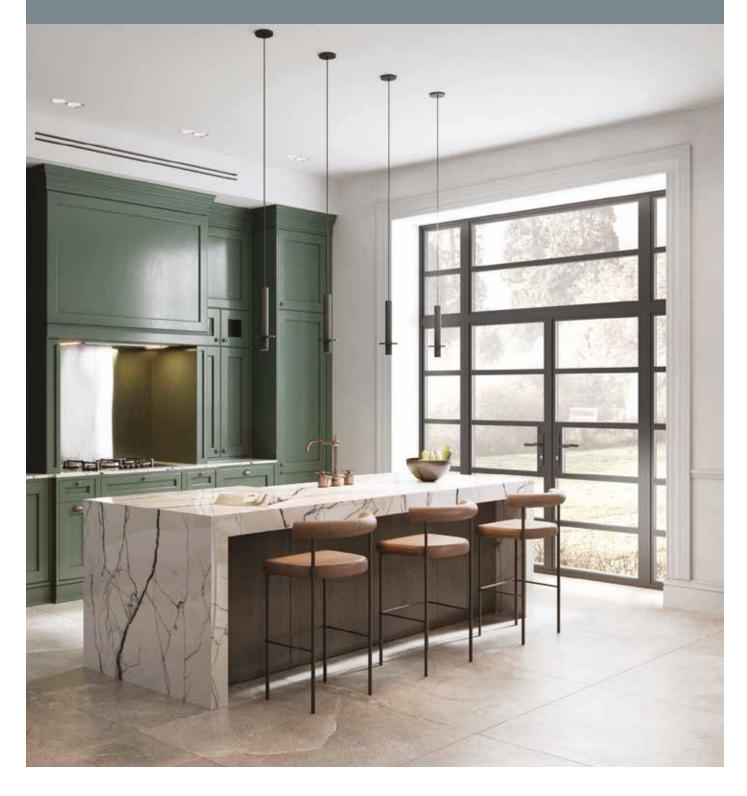

### Why aluminium?

Aluminium is the perfect material for creating modern, stylish, and high-performance windows and doors. Renowned for its strength, aluminium is significantly more robust than PVC, enabling slim profiles and expansive glass panes without compromising stability. This allows more natural light to filly our home, creating bright, airy interiors that feel spacious and inviting.

## Bringing the outside in.

The slim sighlines offered by aluminium are the perfect way to connect indoor and outdoor spaces, seamlessly merging your home with its surroundings.

By allowing for larger glass panes and uninterrupted views, aluminium frames create a sense of openness and flow, making interiors feel more spacious, light-filled, and inspiring. This design feature not only enhances the aesthetic appeal of your home but also fosters a stronger connection to nature, transforming everyday living into something extraordinary.