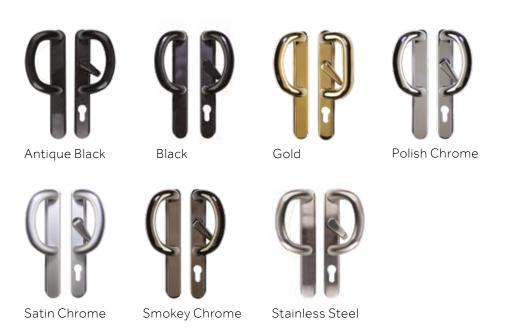

### **STANDARD HANDLES**

Our standard handle option can feature a blanking plate on the external side, preventing the door from being opened from the outside for added security.