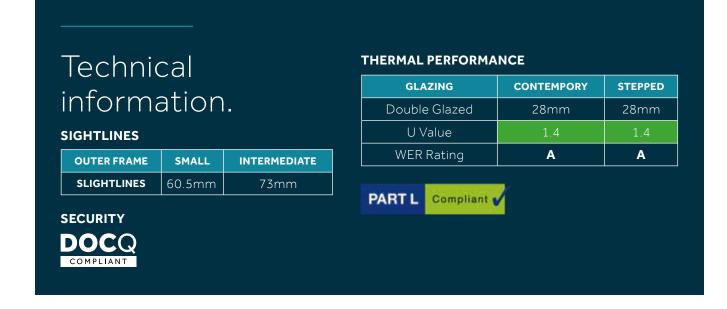

### **SIGHTLINES**

| OUTER FRAME |      |  |
|-------------|------|--|
| SLIGHTLINES | 83mm |  |

| INTERLOCK   | SLIMLINE | STANDARD |
|-------------|----------|----------|
| SLIGHTLINES | 34mm     | 83mm     |

### THERMAL PERFORMANCE

| GLAZING       | PERFORAMNCE |
|---------------|-------------|
| Double Glazed | ТВС         |
| U Value       | 1.6         |
| WER Rating    | ТВС         |

| GLAZING      | CONTEMPORY |
|--------------|------------|
| Tripe Glazed | ТВС        |
| U Value      | 1.4        |
| WER Rating   | ТВС        |