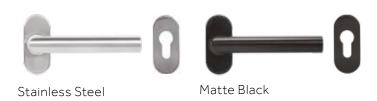

# Architectural Bifold hardware options.

Our bifold door hardware range offers versatile options, including opening from both inside and outside or inside only, with the choice to feature a locking cylinder for added security.

### STANDARD LEVER HANDLES

### **ARCHITECTURAL LEVER HANDLES**

### STANDARD ESPAGNOLETTE HANDLES

### **ASPECT ESPAGNOLETTE HANDLES**

Stainless Steel