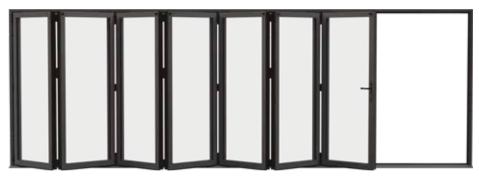

## Bifold door configurations.

Endurance Aluminium's bifold doors offer versatile configurations, with up to 7 sashes to create large openings. The doors can fold all in the same direction or split for flexible use. Whether folding inwards or outwards, these doors provide maximum convenience and style. You can also

include a single door within the configuration, allowing for easy access without the need to open the entire door. Perfect for creating seamless transitions between your home and outdoor spaces, our bifolds combine functionality and elegance.

Two sash 2/0

Three sash 3/0

Three sash 2/1

Four sash 4/0

Four sash 3/1

Four sash 2/2

Five sash - 5/0

Six sash - 4/2