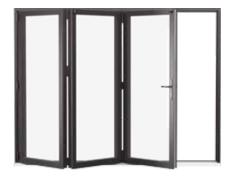

## Architectural Bifolds.

Endurance Aluminium's architectural bifolds offer a sophisticated solution for creating a seamless connection between your home and garden. With slim, elegant aluminium frames, these doors maximize natural light, ensuring your interiors remain bright and airy, even when closed. Bifolds are ideal for creating

larger openings than any other style of door, allowing for effortless flow between indoor and outdoor spaces. Featuring a 5-point locking system, our bifolds provide enhanced security, ensuring peace of mind while maintaining a stylish, functional design.

## Bifold door configurations.

Endurance Aluminium's bifold doors offer versatile configurations, with up to 7 sashes to create large openings. The doors can fold all in the same direction or split for flexible use. Whether folding inwards or outwards, these doors provide maximum convenience and style. You can also

include a single door within the configuration, allowing for easy access without the need to open the entire door. Perfect for creating seamless transitions between your home and outdoor spaces, our bifolds combine functionality and elegance.