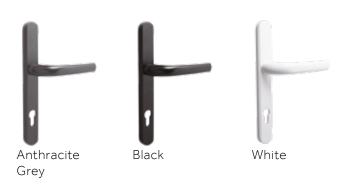

### **ARCHITECTURAL HANDLES**

Anthracite Grey

Black

Chrome

Gold

Graphite

White

### STANDARD HANDLES

Anthracite Grey

Black

Polished Chrome

Gold

Smokey Chrome

White