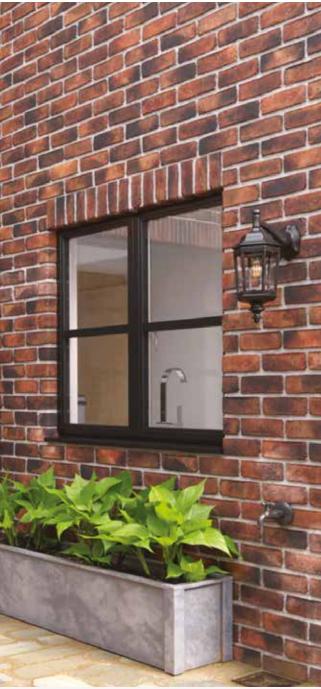

## Bringing the outside in.

The slim sighlines offered by aluminium are the perfect way to connect indoor and outdoor spaces, seamlessly merging your home with its surroundings.

By allowing for larger glass panes and uninterrupted views, aluminium frames create a sense of openness and flow, making interiors feel more spacious, light-filled, and inspiring. This design feature not only enhances the aesthetic appeal of your home but also fosters a stronger connection to nature, transforming everyday living into something extraordinary.

## Colours to define your style.

Aluminium windows and doors offer exceptional flexibility when it comes to colour, making them an impactful statement feature for both the interior and exterior of your home. With an extensive range of colours available, from bold, vibrant tones to subtle, understated shades, you can tailor your windows to perfectly complement your design vision.