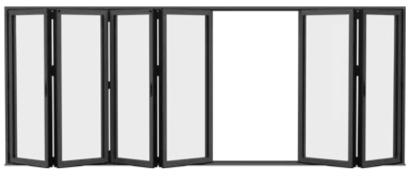

## Bifold door configurations.

Endurance Aluminium's bifold doors offer versatile configurations, with up to 7 sashes to create large openings. The doors can fold all in the same direction or split for flexible use. Whether folding inwards or outwards, these doors provide maximum convenience and style. You can also

include a single door within the configuration, allowing for easy access without the need to open the entire door. Perfect for creating seamless transitions between your home and outdoor spaces, our bifolds combine functionality and elegance.

Two sash 2/0

Three sash 3/0

Three sash 2/1

Four sash 4/0

Four sash 3/1

Four sash 2/2

Five sash - 5/0

Six sash - 4/2