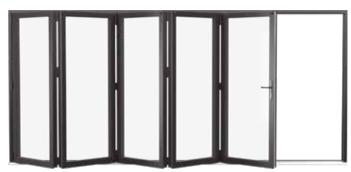

## Architectural Bifolds.

Endurance Aluminium's architectural bifolds offer a sophisticated solution for creating a seamless connection between your home and garden. With slim, elegant aluminium frames, these doors maximize natural light, ensuring your interiors remain bright and airy, even when closed. Bifolds are ideal for creating

larger openings than any other style of door, allowing for effortless flow between indoor and outdoor spaces. Featuring a 5-point locking system, our bifolds provide enhanced security, ensuring peace of mind while maintaining a stylish, functional design.

## Bifold door configurations.

Endurance Aluminium's bifold doors offer versatile configurations, with up to 7 sashes to create large openings. The doors can fold all in the same direction or split for flexible use. Whether folding inwards or outwards, these doors provide maximum convenience and style. You can also

include a single door within the configuration, allowing for easy access without the need to open the entire door. Perfect for creating seamless transitions between your home and outdoor spaces, our bifolds combine functionality and elegance.