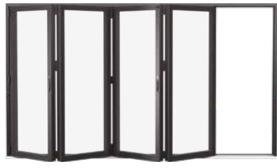

## Architectural Bifolds.

Endurance Aluminium's architectural bifolds offer a sophisticated solution for creating a seamless connection between your home and garden. With slim, elegant aluminium frames, these doors maximize natural light, ensuring your interiors remain bright and airy, even when closed. Bifolds are ideal for creating

larger openings than any other style of door, allowing for effortless flow between indoor and outdoor spaces. Featuring a 5-point locking system, our bifolds provide enhanced security, ensuring peace of mind while maintaining a stylish, functional design.

## Bifold door configurations.

Endurance Aluminium's bifold doors offer versatile configurations, with up to 7 sashes to create large openings. The doors can fold all in the same direction or split for flexible use. Whether folding inwards or outwards, these doors provide maximum convenience and style. You can also

include a single door within the configuration, allowing for easy access without the need to open the entire door. Perfect for creating seamless transitions between your home and outdoor spaces, our bifolds combine functionality and elegance.