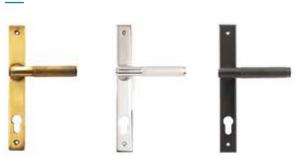

## Heritage Doors hardware options.

The Heritage Door hardware range is expertly crafted with a focus on solid build quality, offering a sense of durability and authenticity. Each piece combines timeless design with robust construction to complement and enhance the classic style of your doors.

#### **ART DECO LEVER HANDLE**

#### **ART DECO ROSE HANDLE**

#### ASPECT LEVER HANDLE