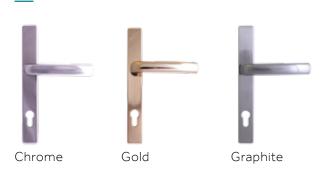

### **ARCHITECTURAL HANDLES**

Anthracite Grey

Black

Chrome

Gold

Graphite

White