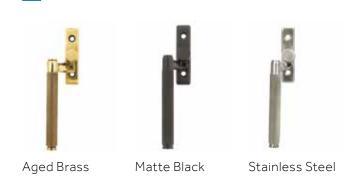

NG          | CONTEMPORY | STEPPED |
|------------------|------------|---------|
| Double<br>Glazed | 28mm       | 28mm    |
| U Value          | 1.5        | 1.5     |
| WER Rating       | A          | Α       |
| Triple Glazed    | 36mm       | -       |
| U Value          | 1.1        |         |
| WER Rating       | A+         | -       |





COMPLIANT



### FULL TECHNICAL SPECIFICATION

Scan this QR Code on your Smart Phone to view our complete Technical Specification document.



## Heritage Windows hardware options.

The Heritage Window hardware range is thoughtfully curated to provide an authentic heritage look, combining classic design with quality craftsmanship to perfectly complement the timeless style of your windows.

#### **ART DECO**



#### **OPERA**



#### **KNURLED**



#### STANDARD HANDLES



Anthracite Grey



Black



Polished Chrome



Gold



Smokey Chrome



White





#### **RESTRICTED HINGES**

Endurance Aluminium's range of Heritage Windows is designed with both style and practicality in mind. Available with restricted hinges,

these windows limit how wide they can open, providing added security and peace of mind for homeowners.

The restricted opening prevents easy access from the outside, making it more difficult for intruders to enter, while also reducing the risk of accidents, particularly in homes with young children or pets. This thoughtful feature combines enhanced safety with the classic charm of traditional window designs, ensuring your home remains secure while preserving its heritage aesthetic.





**NIGHT VENT** 

Endurance Alumin