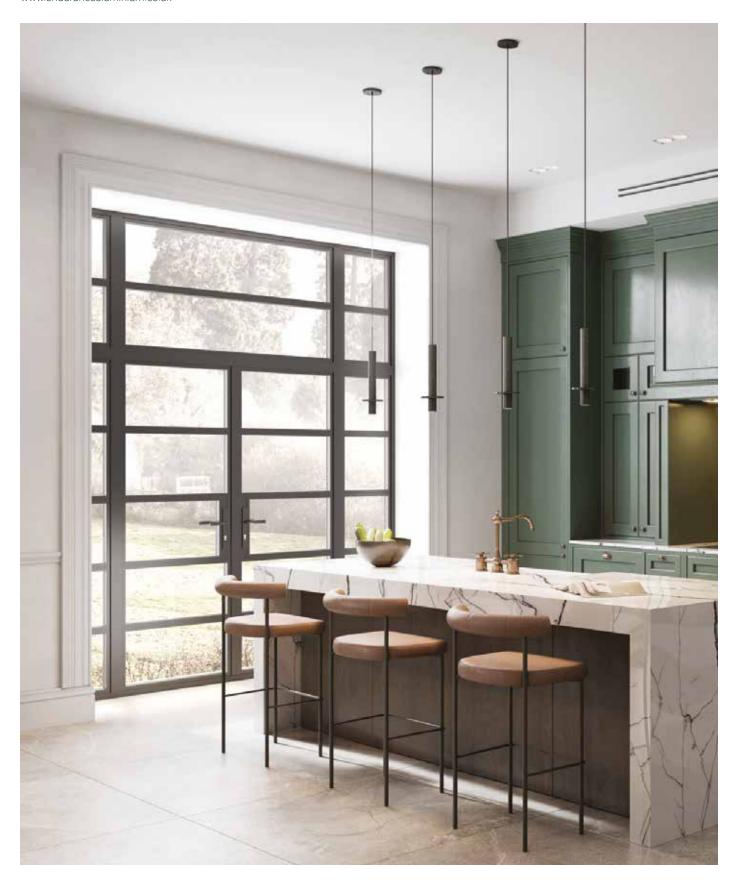

### Endless design possibilities.

Heritage doors offer incredible versatility, with a wide range of configurations to suit any home. Choose from elegant single or French doors, complemented by options for sidelights or toplights. These features enhance natural light and create a unique entrance that blends

seamlessly with your home's architecture. Whether you're aiming for a bold statement or timeless subtlety, Heritage doors provide the perfect combination of style and functionality, making them an ideal choice for both traditional and contemporary spaces.

#### **TRANSOM BAR OPTIONS**

Endurance Doors' Heritage range lets you specify the number of transoms to create the perfect look for your home. Choose no transoms for a sleek, uninterrupted connection between indoor and outdoor spaces, or opt for up to four transoms to capture a timeless, heritage-inspired aesthetic. With this flexibility, you can achieve a design that perfectly complements your style, whether modern or traditional.