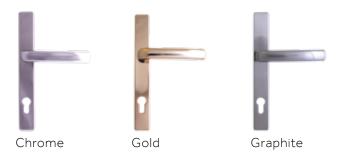

### **ARCHITECTURAL HANDLES**

Anthracite Grey

Black

Chrome

Gold

Graphite

White

### **ASPECT HANDLES**

Satin Brass

Stainless Steel

Matte Black