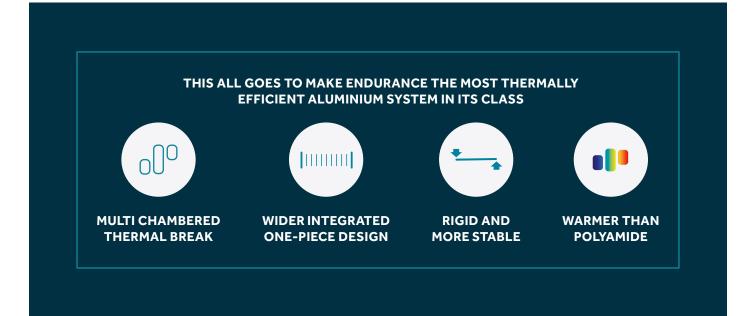

## Experience the future of insulation.

At Endurance Aluminium, we've redefined thermal performance with our revolutionary InsuLock technology. Designed to tackle the UK's toughest weather, our sleek, modern systems combine style and superior insulation like never before.

Designed and manufactured by us, InsuLock offers almost double the insulation when compared to polyamide. Making our windows, doors, bi-folds and lanterns inherently more efficient than systems that use polyamide thermal breaks.