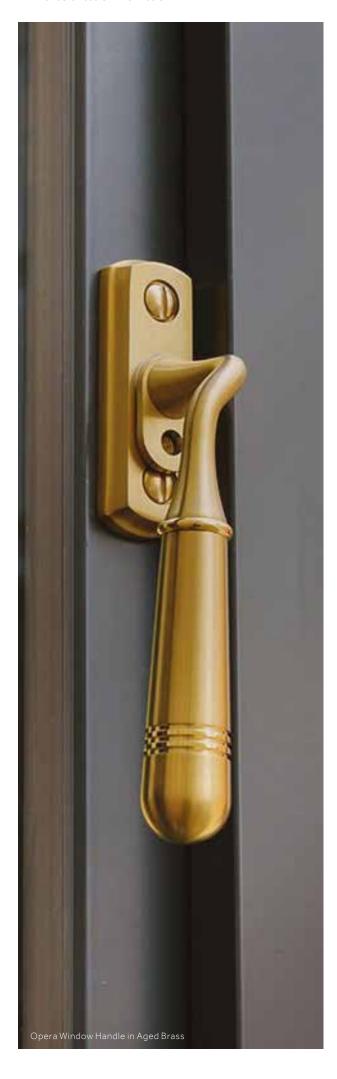

Bay Windows

| OUTER FRAME | SMALL  | INTERMEDIATE |
|-------------|--------|--------------|
| SLIGHTLINES | 60.5mm | 73mm         |

#### Fixed Windows

| OUTER FRAME | SMALL  | INTERMEDIATE |
|-------------|--------|--------------|
| SLIGHTLINES | 36.5mm | 49mm         |

#### THERMAL PERFORMANCE

| GLAZING          | CONTEMPORY | STEPPED |
|------------------|------------|---------|
| Double<br>Glazed | 28mm       | 28mm    |
| U Value          | 1.5        | 1.5     |
| WER Rating       | A          | Α       |
| Triple Glazed    | 36mm       | -       |
| U Value          | 1.1        |         |
| WER Rating       | A+         | -       |





COMPLIANT



### FULL TECHNICAL SPECIFICATION

Scan this QR Code on your Smart Phone to view our complete Technical Specification document.



## Heritage Windows hardware options.

The Heritage Window hardware range is thoughtfully curated to provide an authentic heritage look, combining classic design with quality craftsmanship to perfectly complement the timeless style of your windows.

#### **ART DECO**



#### **OPERA**



#### **KNURLED**



#### STANDARD HANDLES



Anthracite Grey



Black



Polished Chrome



Gold



Smokey Chrome



White





#### **RESTRICTED HINGES**

Endurance Aluminium's range of Heritage Windows is designed with both style and practicality in mind. Available with restricted hinges,

these windows limit how wide they can open, providing added security and peace of mind for homeowners.

The restricted opening prevents easy access from the outside, making it more difficult for intruders to enter, w