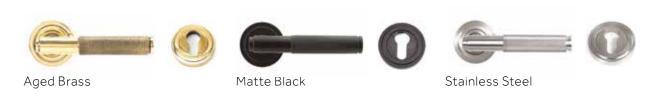

## Internal Screens & Doors hardware options.

Heritage internal doors can be customised to suit your needs, with the option to order them with or without locks. Doors ordered without locks come fitted with a handle only, providing a simple and elegant finish. For doors with locks, both the handle and the matching escutcheons shown below are included, ensuring a cohesive and secure design.

#### **ART DECO ROSE HANDLE**

#### **KNURLED ROSE HANDLE**

#### **OPERA ROSE HANDLE**

#### **OVAL ROSE HANDLE**