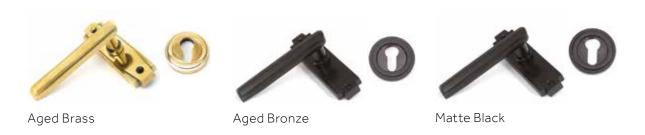

## Heritage Doors hardware options.

The Heritage Door hardware range is expertly crafted with a focus on solid build quality, offering a sense of durability and authenticity. Each piece combines timeless design with robust construction to complement and enhance the classic style of your doors.

#### **ART DECO LEVER HANDLE**

#### **ART DECO ROSE HANDLE**

#### ASPECT LEVER HANDLE

#### **KNURLED LEVER HANDLE**

Aged Brass

Stainless Steel

Matte Black

#### **KNURLED ROSE HANDLE**

#### **OPERA LEVER HANDLE**

#### **OPERA ROSE HANDLE**

#### **OVAL ROSE HANDLE**