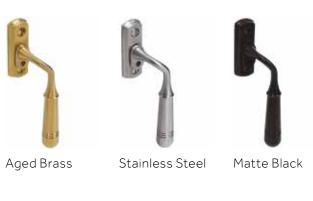

PERFORMANCE

| GLAZING          | CONTEMPORY | STEPPED |
|------------------|------------|---------|
| Double<br>Glazed | 28mm       | 28mm    |
| U Value          | 1.5        | 1.5     |
| WER Rating       | A          | Α       |
| Triple Glazed    | 36mm       | -       |
| U Value          | 1.1        |         |
| WER Rating       | A+         | -       |





COMPLIANT



### FULL TECHNICAL SPECIFICATION

Scan this QR Code on your Smart Phone to view our complete Technical Specification document.



## Heritage Windows hardware options.

The Heritage Window hardware range is thoughtfully curated to provide an authentic heritage look, combining classic design with quality craftsmanship to perfectly complement the timeless style of your windows.

#### **ART DECO**



#### **OPERA**



#### **KNURLED**



#### STANDARD HANDLES



Anthracite Grey



Black



Polished Chrome



Gold



Smokey Chrome



White





#### **RESTRICTED HINGES**

Endurance Aluminium's range of Heritage Windows is designed with both style and practicality in mind. Available with restricted hinges,

these windows limit how wide they can open, providing added security and peace of mind for homeowners.

The restricted opening prevents easy access from the outside, making it more difficult for intruders to enter, while also reducing the risk of accidents, particularly in homes with young children or pets. This thoughtful feature combines enhanced safety with the classic charm of traditional window designs, ensuring your home remains secure while preserving its heritage aesthetic.





**NIGHT VENT*