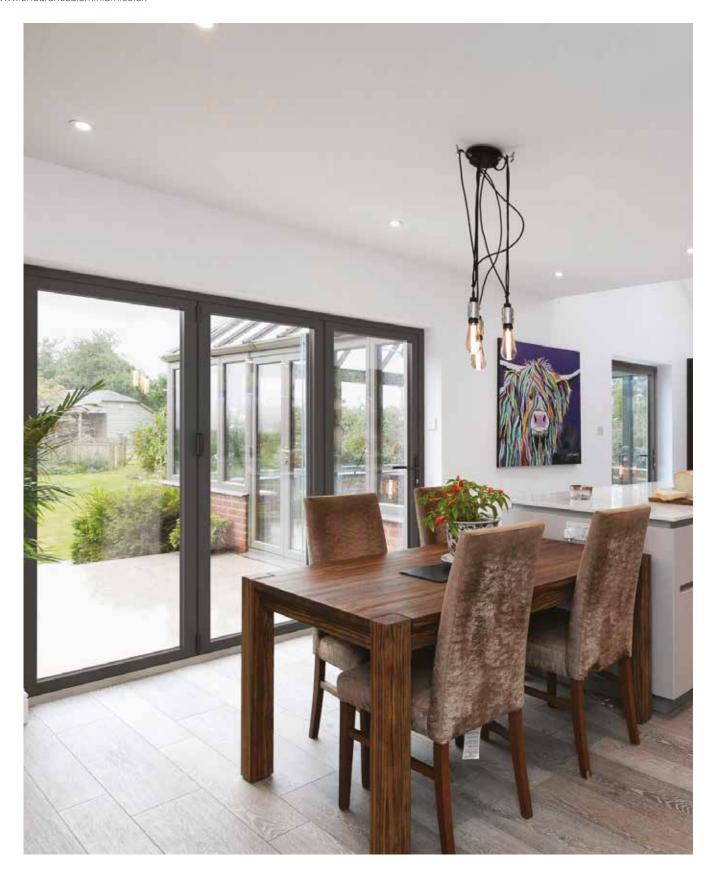

## Bringing the outside in.

The slim sighlines offered by aluminium are the perfect way to connect indoor and outdoor spaces, seamlessly merging your home with its surroundings.

By allowing for larger glass panes and uninterrupted views, aluminium frames create a sense of openness and flow, making interiors feel more spacious, light-filled, and inspiring. This design feature not only enhances the aesthetic appeal of your home but also fosters a stronger connection to nature, transforming everyday living into something extraordinary.