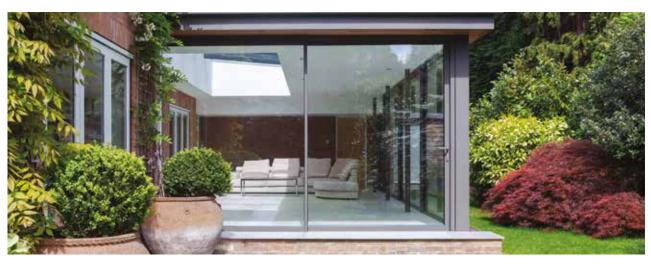

## Bringing the outside in.

The slim sighlines offered by aluminium are the perfect way to connect indoor and outdoor spaces, seamlessly merging your home with its surroundings.

By allowing for larger glass panes and uninterrupted views, aluminium frames create a sense of openness and flow, making interiors feel more spacious, light-filled, and inspiring. This design feature not only enhances the aesthetic appeal of your home but also fosters a stronger connection to nature, transforming everyday living into something extraordinary.