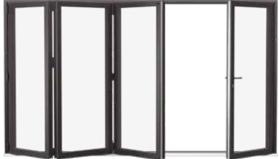

## Architectural Bifolds.

Endurance Aluminium's architectural bifolds offer a sophisticated solution for creating a seamless connection between your home and garden. With slim, elegant aluminium frames, these doors maximize natural light, ensuring your interiors remain bright and airy, even when closed. Bifolds are ideal for creating

larger openings than any other style of door, allowing for effortless flow between indoor and outdoor spaces. Featuring a 5-point locking system, our bifolds provide enhanced security, ensuring peace of mind while maintaining a stylish, functional design.

## Bifold door configurations.

Endurance Aluminium's bifold doors offer versatile configurations, with up to 7 sashes to create large openings. The doors can fold all in the same direction or split for flexible use. Whether folding inwards or outwards, these doors provide maximum convenience and style. You can also

include a single door within the configuration, allowing for easy access without the need to open the entire door. Perfect for creating seamless transitions between your home and outdoor spaces, our bifolds combine functionality and elegance.