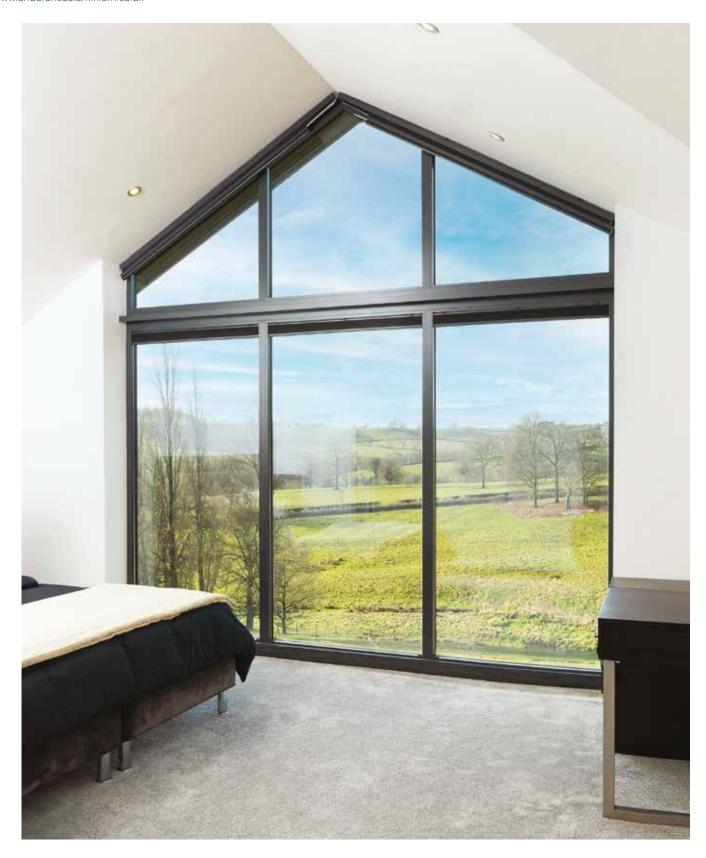

### **GABLE WINDOWS**

Architectural Gable Windows are designed to create a stunning architectural feature that enhances both the interior and exterior of your home. With their striking, angular shape, these windows make a bold statement, adding character and elegance to any space.

Available in completely customisable designs, Architectural Gable Windows allow Endurance Aluminium to bring your unique vision to life, tailored to your exact specifications.