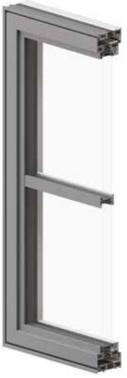

## Heritage Windows.

Heritage windows boast the slimmest sightlines in our range, starting from just 36.5mm, allowing more natural light to fill your home while creating a seamless connection between indoor and outdoor spaces. These windows are particularly stunning with a

stepped sash, adding a touch of industrial charm to their timeless design. Perfect for both contemporary and traditional homes, Heritage windows combine elegance with functionality, offering an unbeatable blend of style, performance, and light-enhancing benefits.