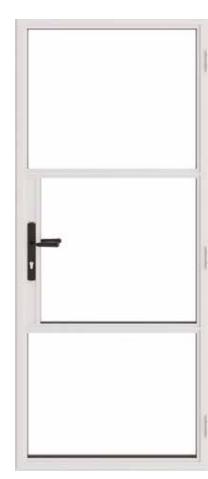

### Architectural Doors.

Endurance Aluminium's Architectural single and French doors are designed with slim sightlines and large glazed areas, allowing natural light to fill your interior. These doors provide picture-frame-like views of the outdoors, seamlessly connecting your home to its surroundings. With their sleek, modern design,

they enhance your living space while offering excellent thermal performance. Perfect for creating a bright and airy atmosphere, these doors bring both elegance and practicality to your home, making them an ideal choice for any contemporary setting.

### **SINGLE DOORS**

Endurance Aluminium's single Architectural doors combine sleek design with practicality, making them ideal for use as back doors. Featuring slim sightlines and large glazed areas, they allow natural light to brighten your home while offering secure, easy access to your garden or outdoor space.

The minimalist design complements various styles, providing both aesthetic appeal and functionality. With excellent thermal performance and a secure locking system, these doors are perfect for homeowners seeking a stylish, practical solution for everyday use.