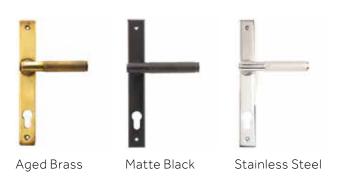

## Heritage Doors hardware options.

The Heritage Door hardware range is expertly crafted with a focus on solid build quality, offering a sense of durability and authenticity. Each piece combines timeless design with robust construction to complement and enhance the classic style of your doors.

#### **ART DECO LEVER HANDLE**

#### **ART DECO ROSE HANDLE**

#### ASPECT LEVER HANDLE

#### **KNURLED LEVER HANDLE**

Aged Brass

Stainless Steel

Matte Black