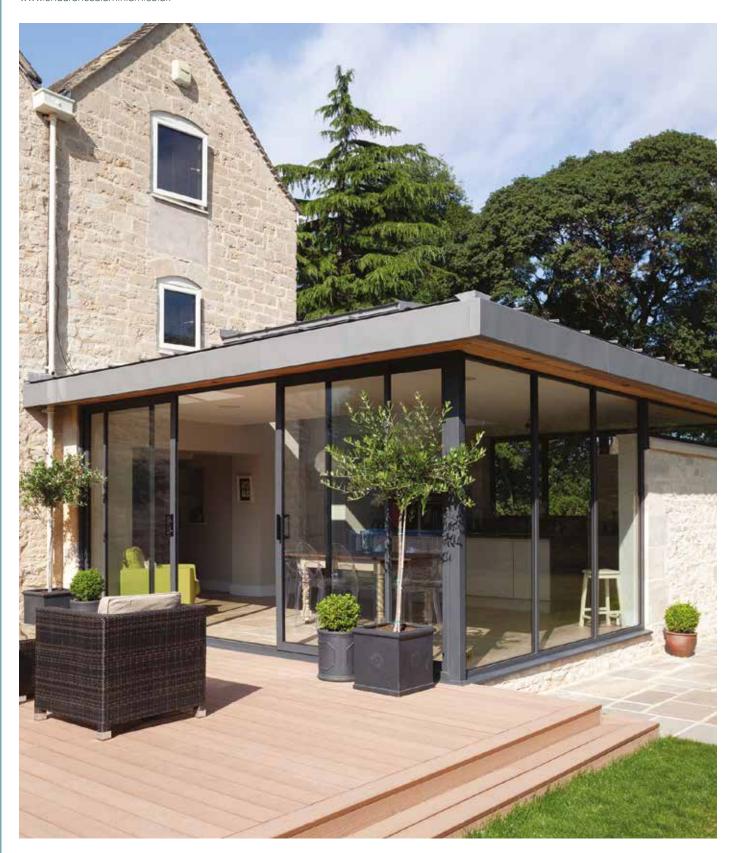

## Architectural Bifolds.

Endurance Aluminium's architectural bifolds offer a sophisticated solution for creating a seamless connection between your home and garden. With slim, elegant aluminium frames, these doors maximize natural light, ensuring your interiors remain bright and airy, even when closed. Bifolds are ideal for creating

larger openings than any other style of door, allowing for effortless flow between indoor and outdoor spaces. Featuring a 5-point locking system, our bifolds provide enhanced security, ensuring peace of mind while maintaining a stylish, functional design.